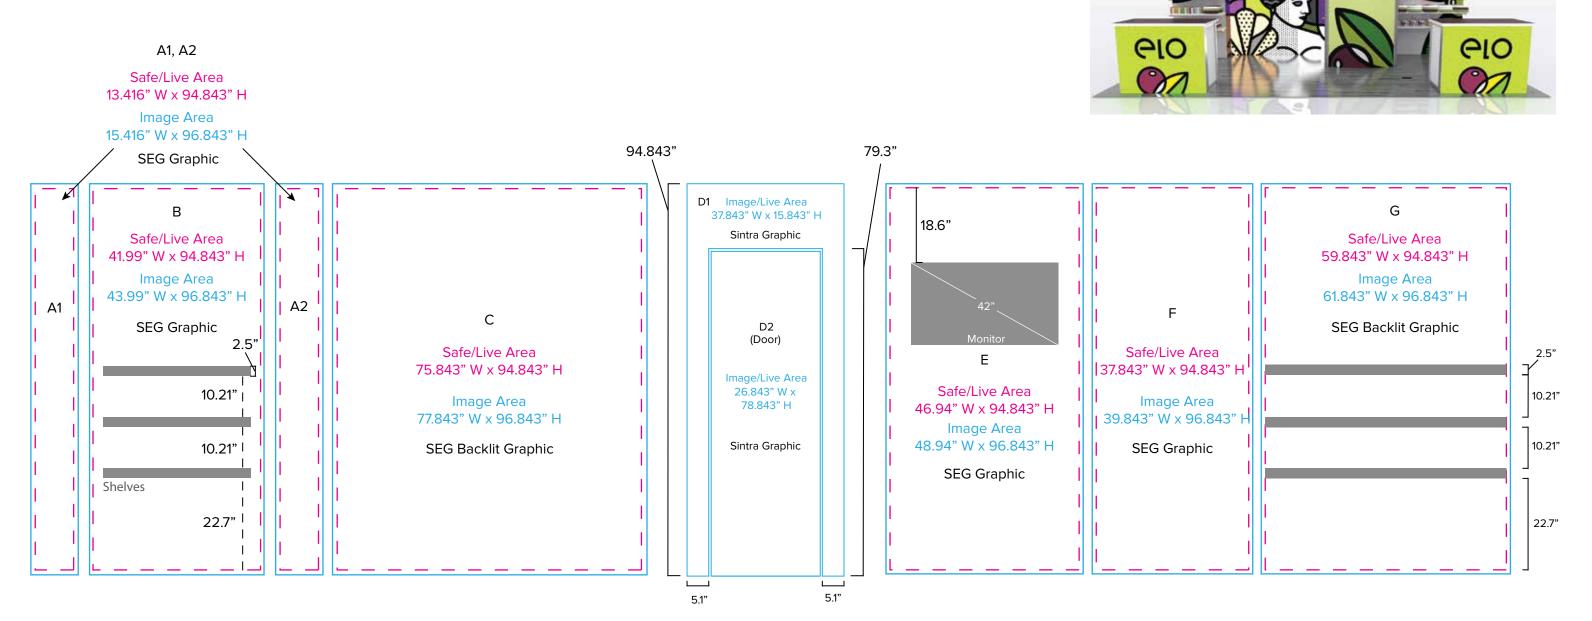

Graphics Template 10 x 20 Inline Exhibit SEG Graphics, SEG Backlit Graphics

A2 CD1,2 E

NOTE: All Raster Art (jpg, tiff,psd, png, etc.) must be at least 100 dpi at print size.

Standard kits are often customized. Please check with Customer Service to ensure that this template matches your specific job.