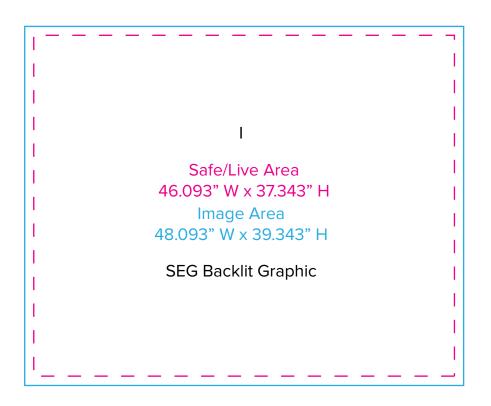

## MOD-1700

Graphic Template Lightbox Counter SEG Backlit Graphic

NOTE: All Raster Art (jpg, tiff,psd, png, etc.) must be at least 100 dpi at print size.

Standard kits are often customized. Please check with Customer Service to ensure that this template matches your specific job.