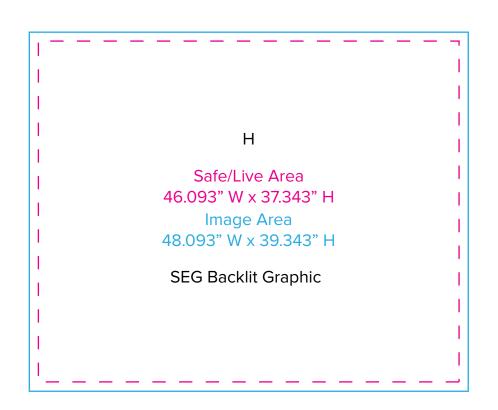

## MOD-1700

Graphic Template Lightbox Counter SEG Backlit Graphic

NOTE: All Raster Art (jpg, tiff,psd, png, etc.) must be at least 100 dpi at print size.

Standard kits are often customized. Please check with Customer Service to ensure that this template matches your specific job.